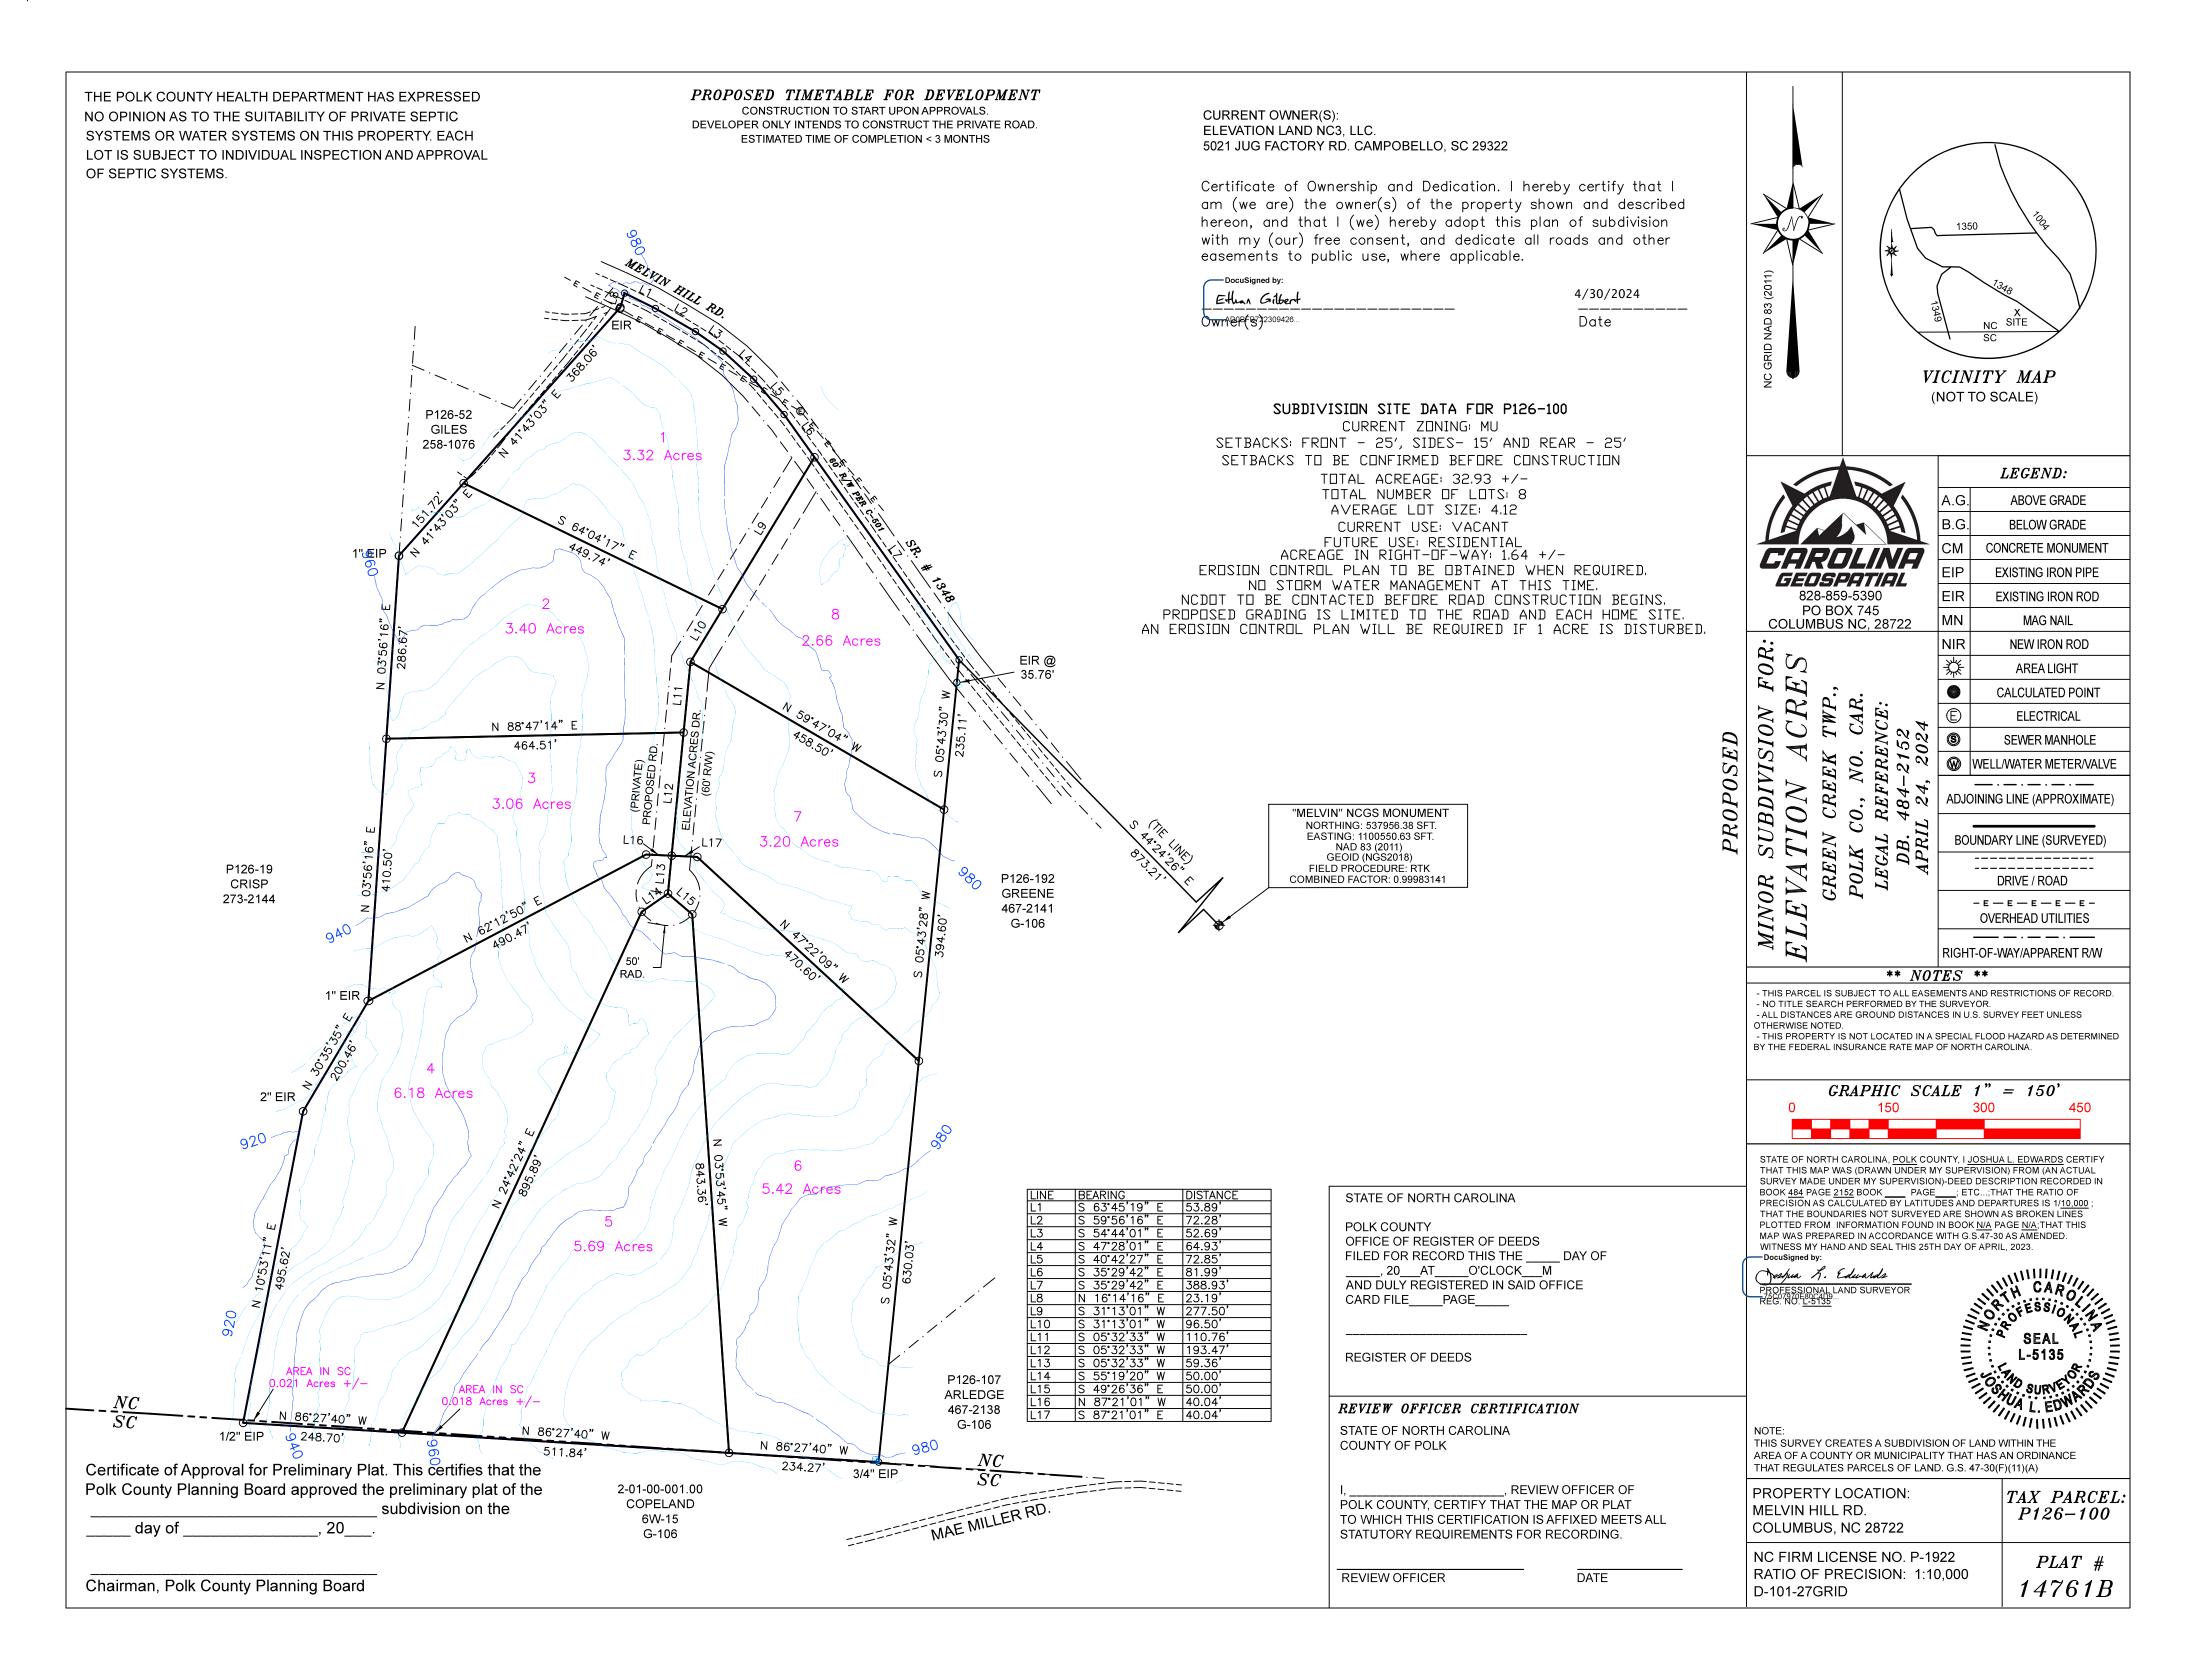

Approval of Minutes from April 11, 2024 Planning Board Meeting

Approval of Minutes from April 18, 2024 Planning Board Meeting

- IV. Preliminary Plat Minor Subdivision, Elevation Acres
  - Applicant/Owner: Elevation Land NC3, LLC
  - Location: Green Creek, P126-100
  - Acreage: 32.93
  - Proposed number of sites: 8
  - Average lot size: 4.12 acres
  - Road system: Private
  - Water system/sewer: Well and Septic
  - Land use: Residential
- V. Subdivision Ordinance Technical changes and discussion
- VI. Public Comments
- VII. Adjournment

## MINOR SUBDIVISION AND MAJOR SUBDIVISION APPLICATION

PERMIT # ZP26498

| 1. | APPLICATION TYPE<br>Minor Subdivision (2-8 Lots)                                                                                                                                                       | Major Subdivision (9+ Lots)                                                                                        |
|----|--------------------------------------------------------------------------------------------------------------------------------------------------------------------------------------------------------|--------------------------------------------------------------------------------------------------------------------|
| 2. | PROJECT INFORMATION<br>Date of Application <u>4-24-2024</u><br>Location <u>Green Creek</u><br>Zoning District <u>County</u><br>Current Land Use <u>Vaccont</u><br>Tax Parcel Number(s) <u>P126-100</u> | Property Size (acres) <u>324 cc</u><br>Date of Last Subdivision <u>N/A</u><br>Proposed Land Use <u>Residential</u> |
| 3. | Contact Information<br><u>Elevation Lond NC3 LLC</u><br>Property Owner<br><u>5021</u> Jug Factory fd.<br>Address<br>Telephone                                                                          | Compobello, SC, 29322<br>City, State, Zip<br>E-mail Address                                                        |
|    | JOSHUA L EDWARDS PLS.<br>Applicant / Agent (Registered Engineer, Designer, Develor<br>PO BOX 745<br>Address<br>828-859-5390 CAROLINAGEOSPATIAL<br>Telephone                                            | per, Surveyor, etc.)<br>COLUMBUS, NC 28722<br>City, State, Zip                                                     |
|    | If you have any questions regarding these requirements,<br>Department at 828.894.2732.<br>OWNER / APPLICANT SIGNATURE                                                                                  | please contact the Polk County Community Development          M       DATE       4-24-2024                         |
|    | FOR STAFF USE ONLY<br>Permit Number $ZP 26498$<br>Fee $\$500 99$<br>Zoning District $MU$<br>Staff Signature $Chubea$ Alla                                                                              | Flood? Yes $\Box$ Map # No $\Box$<br>Watershed? Yes $\Box$ Map # No $\Box$<br>Location #8699<br>Date4-24-2024      |